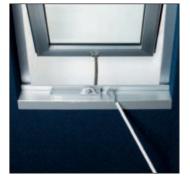

- Manual chain operator for skylights, roof windows and top hinged windows.
- Easy and quick installation on wood, metal and PVC windows.
- Maximum opening approx. 260 mm. It is possible to stop the sash in any position.
- Allows window operation without remove any insect screen.
- When closed it is not possible to open the window from outside.
- Smooth and easy operation.
- Quick release system for easy window cleaning.
- Corrosion protected chain. Suitable for windows with more than 300 mm height.\*
- The CAT chain actuator is supplied with a handle for installation on windowsill or eyelet for operation by crank handle for skylights or roof windows.

## **SPECIFICATION PROSPECTS**

Ultraflex Control Systems manual actuator with chain for operating top hinged windows by handle or skylights by eyelet and crank handle. Maximum stroke 260 mm.

Maximum load on the chain 180N