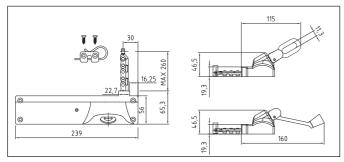

## **SPECIFICATION PROSPECTS**

Ultraflex Control Systems manual actuator with chain for operating top hinged windows by handle or skylights by eyelet and crank handle. Maximum stroke 260 mm.

Maximum load on the chain 180N

The above value do not include any wind or snow load.

Actuator dimension

\* For window less than 500 mm high, please refer to the user manual.

The instructions for a safe installation are included in the section "SECURITY WARNINGS"