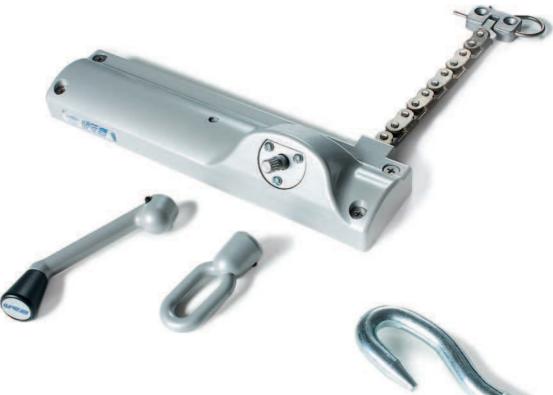

- Manual chain operator for skylights, roof windows and top hinged windows.
- Easy and quick installation on wood, metal and PVC windows.
- Maximum opening approx. 260 mm. It is possible to stop the sash in any position.
- Allows window operation without remove any insect screen.
- When closed it is not possible to open the window from outside.
- Smooth and easy operation.
- Quick release system for easy window cleaning.
- Corrosion protected chain. Suitable for windows with more than 300 mm height.\*
- The CAT chain actuator is supplied with a handle for installation on windowsill or eyelet for operation by crank handle for skylights or roof windows.

| PART No.                     |        | WHITE RAL 9010 | <b>BLACK RAL 9005</b> | GREY RAL 9006 |
|------------------------------|--------|----------------|-----------------------|---------------|
| CAT CHAIN OPENER WITH HANDLE |        | 40761WIN       | 40807WIN              | 40808WIN      |
| CAT CHAIN OPENER WITH EYELET |        | 40761SKY       | 40807SKY              | 40808SKY      |
| CRANK HANDLE                 | Lenght | 1500 mm        | 40764E                |               |
|                              |        | 2000 mm        | 40765F                |               |
|                              |        | 2500 mm        | 40766G                |               |
|                              |        | 3000 mm        | 40767H                |               |

## **SPECIFICATION PROSPECTS**

Ultraflex Control Systems manual actuator with chain for operating top hinged windows by handle or skylights by eyelet and crank handle. Maximum stroke 260 mm.

Maximum load on the chain 180N