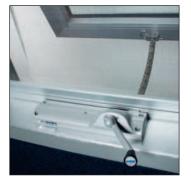

- Manual chain operator for skylights, roof windows and top hinged windows.
- Easy and quick installation on wood, metal and PVC windows.
- Maximum opening approx. 260 mm. It is possible to stop the sash in any position.
- Allows window operation without remove any insect screen.
- When closed it is not possible to open the window from outside.
- Smooth and easy operation.
- Quick release system for easy window cleaning.
- Corrosion protected chain. Suitable for windows with more than 300 mm height.\*
- The CAT chain actuator is supplied with a handle for installation on windowsill or eyelet for operation by crank handle for skylights or roof windows.

## **SPECIFICATION PROSPECTS**

Ultraflex Control Systems manual actuator with chain for operating top hinged windows by handle or skylights by eyelet and crank handle. Maximum stroke 260 mm.

Maximum load on the chain 180N