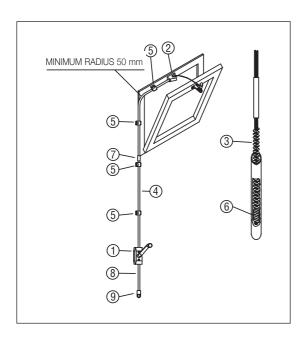

## Items contained into the KIT

| Pos. | Description       | Q.ty | Q.ty  | Q.ty |
|------|-------------------|------|-------|------|
| 1    | Flat operator 1   | 1    | 1     |      |
| 2    | Locking opener 1  | 1    | 1     |      |
| 3    | Cable             | 3 m  | 4,5 m | 6 m  |
| 4    | Conduit           | 3 m  | 4,5 m | 6 m  |
| 5    | Saddle            | 4    | 8     | 8    |
| 6    | Lock spring       | 1    | 1     | 1    |
| 7    | Connector         | 0    | 1     | 1    |
| 8    | Spent travel tube | 1    | 1     | 1    |
| 9    | End plug          | 1    | 1     | 1    |