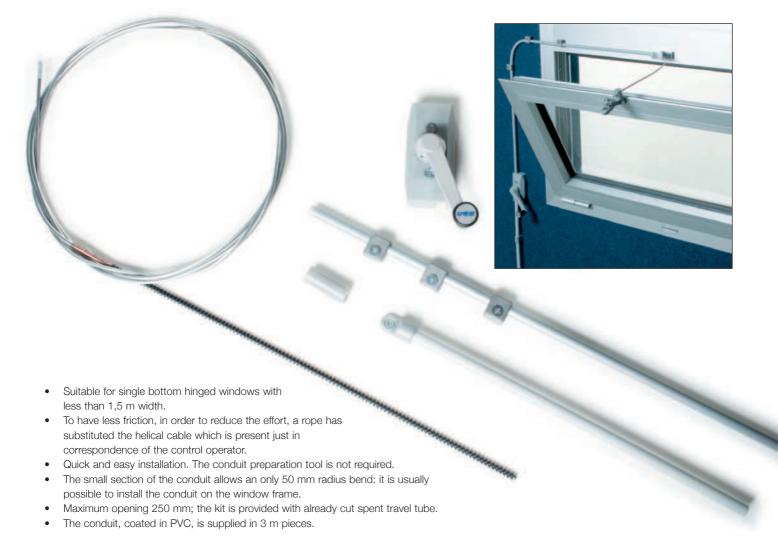

## **KIT** for single bottom hinged windows with rope

NOTE: to open more than one window, loose elements must be ordered.

The instructions for a safe installation are included in the section "SECURITY WARNINGS". On bottom hinged windows for safety reasons always install side checks.

## Items contained into the KIT

| Pos. | Description       | Q.ty | Q.ty  | Q.ty |
|------|-------------------|------|-------|------|
| 1    | Flat operator 1   | 1    | 1     |      |
| 2    | Locking opener 1  | 1    | 1     |      |
| 3    | Cable             | 3 m  | 4,5 m | 6 m  |
| 4    | Conduit           | 3 m  | 4,5 m | 6 m  |
| 5    | Saddle            | 4    | 8     | 8    |
| 6    | Lock spring       | 1    | 1     | 1    |
| 7    | Connector         | 0    | 1     | 1    |
| 8    | Spent travel tube | 1    | 1     | 1    |
| 9    | End plug          | 1    | 1     | 1    |