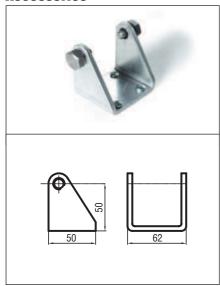

## **Accessories**

Aluminium end bracket (included)

Connector kit to fix the spindle on the vent (included)

Aluminium back bracket part No. 803821