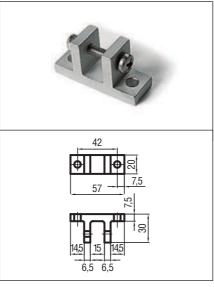

## **Accessories**

Aluminium end bracket (included)

Connector kit to fix the spindle on the vent (included)

Aluminium back bracket part No. 803821