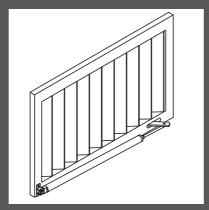

## **Installation examples**

Installation on top hinged window with windowsill with fixing end bracket included

Installation on sun blades with back fixing through bracket included or through bracket part No. 803821 (for smaller dimension)