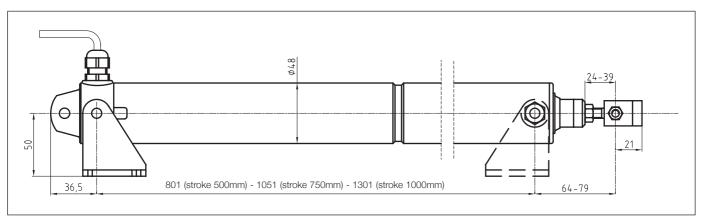

Installation on dome with fixing end bracket included

⚠ The instructions for a safe installation are included in the section "SECURITY WARNINGS"

Actuator dimensions

### Linear spindle actuator - Force in push action 1000 N - Stroke 500, 750 and 1000 mm

- Load transmission by stainless steel spindle diameter 22 mm.
- High protection from atmospheric agent (IP 65).
- Supplied with fixing bracket and connector. Front or back fixing
- For a smaller dimension is available a back bracket to be ordered separately part No. 80382I
- Warning: the actuator is provided with electronic limit stop. When the actuator is in stroke end positions, if in closing, do not repeat the closing operation, and vice versa in opening.