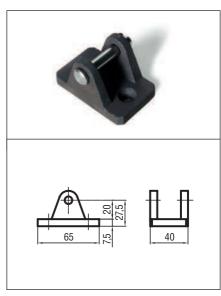

## **Accessories**

Aluminium end bracket (included)

Connector kit to fix the spindle on the vent (included)

Aluminium back bracket part No. 803821