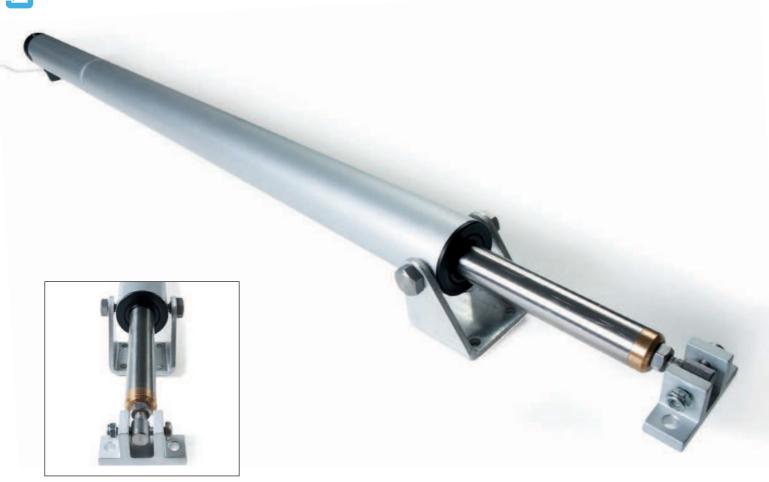

### Linear spindle actuator - Force in push action 1000 N - Stroke 500, 750 and 1000 mm

- Load transmission by stainless steel spindle diameter 22 mm.
- High protection from atmospheric agent (IP 65).
- Supplied with fixing bracket and connector. Front or back fixing
- For a smaller dimension is available a back bracket to be ordered separately part No. 80382I
- Warning: the actuator is provided with electronic limit stop. When the actuator is in stroke end positions, if in closing, do not repeat the closing operation, and vice versa in opening.

## **Accessories**

Aluminium end bracket (included)

Connector kit to fix the spindle on the vent (included)

Aluminium back bracket part No. 803821