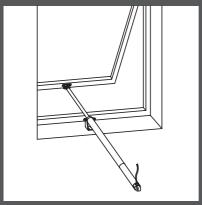

## **Installation examples**

Installation on top hinged window with windowsill with fixing end bracket included

Installation on sun blades with back fixing through bracket included or through bracket part No. 803821 (for smaller dimension)